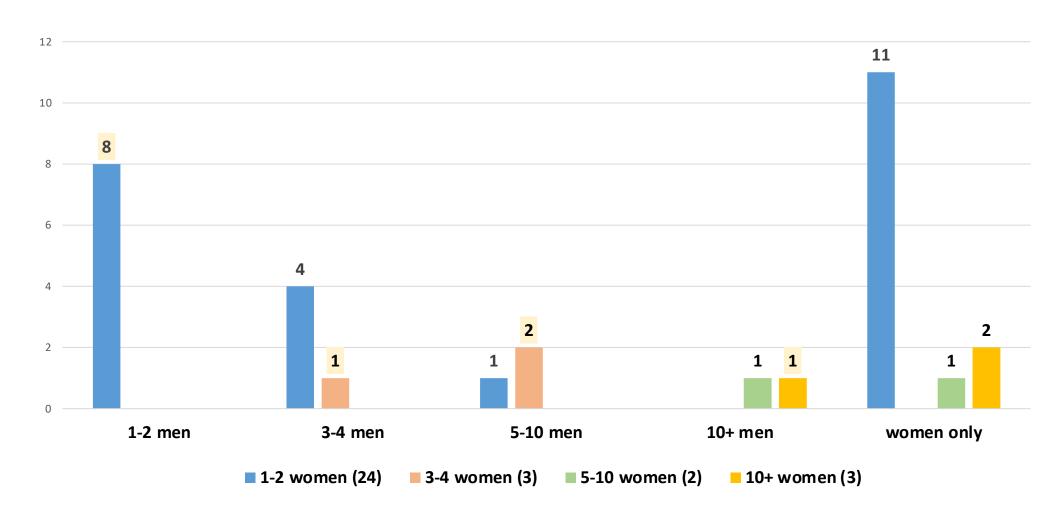

#### **Countries Represented in the Survey**



Completed surveys: 60 Analysed surveys: 38 Kazakhstan: 3+22

#### Location



#### **Years of existance**



### **Organisations by type**



### Members in umbrella organisations



#### **Areas of Activity**



### Is the organisation currently headed by a woman?



## In case the organisation is an association/umbrella, how many of your member organisations are headed by a woman?



Has there been a woman heading the organisation in the past?



If YES, how many women have been heading the organisation since its establishment?



### Were there one or more women among the founders of the organisation?



#### Men/Women in Governing Bodies (Board of Directors/Presidium)



#### Men/Women at Leading Positions (Presidents, Directos, etc)



#### Men/Women at Operational Management Level (Head of Department)



#### **Men/Women in Permanent Staff**



### Awareness of National Legislation regarding Gender-Equality



### Awareness of National Institutions Promoting/Protecting Gender Equality



Awareness of European & International Legislation regarding Gender-Equality



## Awareness of European & International Institutions Promoting/Protecting Gender Equality



### Does your organisation have a written gender equality policy document?



### Does the organisation have functioning gender equality rules and procedures?



## Does the organisation have structures to monitor/control implementation of gender equality rules and procedures?



### Has the organisation developed any plan for implementation of gender equality?