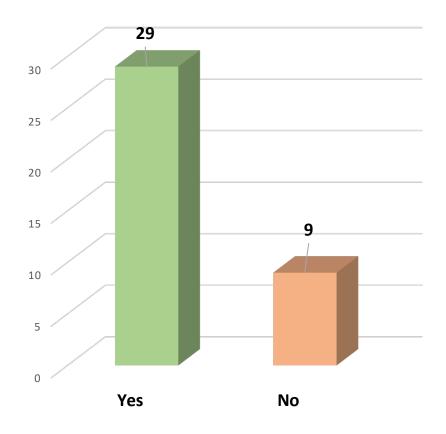

## It is important for the organisation to improve its gender equality policies and practices?