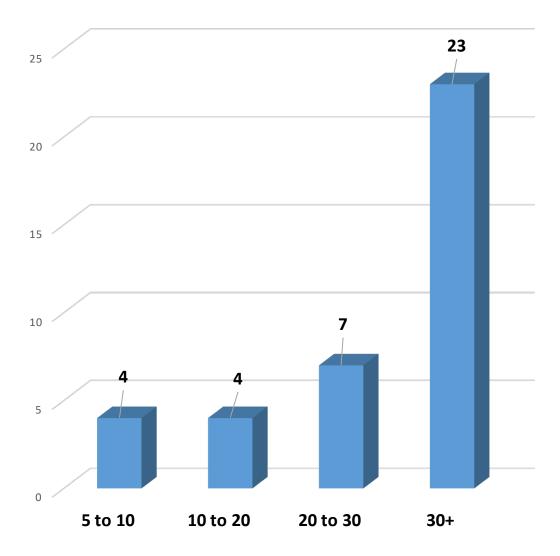

# WOMEN OF MINORITIES PROJECT PRESENTATION OF SURVEY RESULTS

Dr Zora Popova, FUEN Scientific Consultant



#### **Countries Represented in the Survey**



Completed surveys: 60 Analysed surveys: 38 Kazakhstan: 3+22

#### Location



#### **Years of existance**



### **Organisations by type**



### Members in umbrella organisations



#### **Areas of Activity**



### Is the organisation currently headed by a woman?



## In case the organisation is an association/umbrella, how many of your member organisations are headed by a woman?



Has there been a woman heading the organisation in the past?



If YES, how many women have been heading the organisation since its establishment?



### Were there one or more women among the founders of the organisation?



#### Men/Women in Governing Bodies (Board of Directors/Presidium)



#### Men/Women at Leading Positions (Presidents, Directos, etc)



#### Men/Women at Operational Management Level (Head of Department)



#### **Men/Women in Permanent Staff**



### Awareness of National Legislation regard