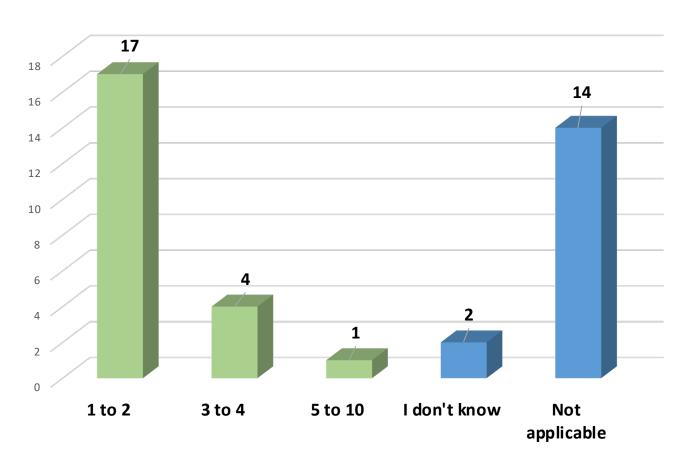

## In case the organisation is an association/umbrella, how many of your member organisations are headed by a woman?

Has there been a woman heading the organisation in the past?

If YES, how many women have been heading the organisation since its establishment?