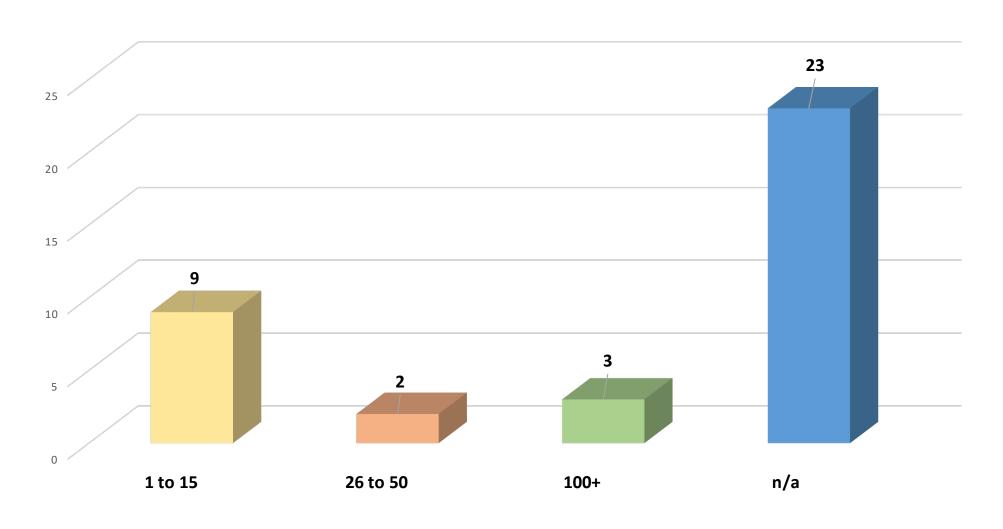

# WOMEN OF MINORITIES PROJECT PRESENTATION OF SURVEY RESULTS

Dr Zora Popova, FUEN Scientific Consultant



#### **Countries Represented in the Survey**



Completed surveys: 60 Analysed surveys: 38 Kazakhstan: 3+22

#### Location



#### **Years of existance**



### **Organisations by type**



### Members in umbrella organisations



#### **Areas of Activity**



### Is the organisation currently headed by a woman?



## In case the organisation is an association/umbrella, how many of your member organisations are headed by a woman?



Has there been a woman heading the organisation in the past?



If YES, how many women have been heading the organisation since its establishment?



### Were there one or more women among the founders of the organisation?



#### Men/Women in Governing Bodies (Board of Directors/Presidium)



#### Men/Women at Leading Positions (Presidents, Directos, etc)



#### Men/Women at Operational Management Level (Head of Department)



#### **Men/Women in Permanent Staff**



### Awareness of National Legislation regarding Gender-Equality



### Awareness of National Institutions Promoting/Pr