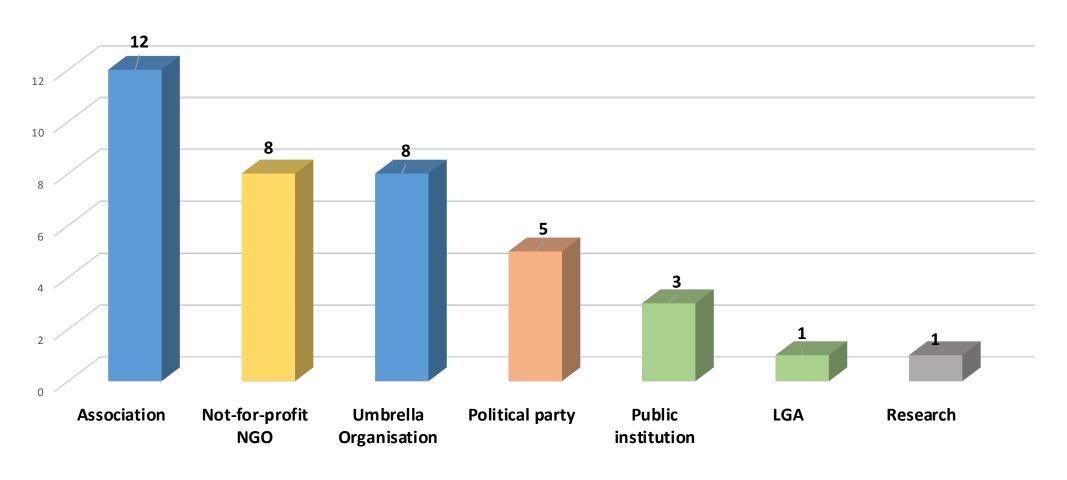

# WOMEN OF MINORITIES PROJECT PRESENTATION OF SURVEY RESULTS

Dr Zora Popova, FUEN Scientific Consultant



#### **Countries Represented in the Survey**



Completed surveys: 60 Analysed surveys: 38 Kazakhstan: 3+22

#### Location



#### **Years of existance**



### **Organisations by type**



### Members in umbrella organisations



#### **Areas of Activity**



### Is the organisation currently headed by a woman?



## In case the organisation is an association/umbrella, how many of your member organisations are headed by a woman?



Has there been a woman heading the organisation in the past?



If YES, how many women have been heading the organisation since its establishment?



### Were there one or more women among the founders of the organisation?



#### Men/Women in Governing Bodies (Board of Directors/Presidium)



#### Men/Women at Leading Positions (Presidents, Directos, etc)



#### Men/Women at Operational Management Level (Head of Department)



#### **Men/Women in Permanent Staff**



### Awareness of National Legislation regarding Gender-Equality



### Awaren