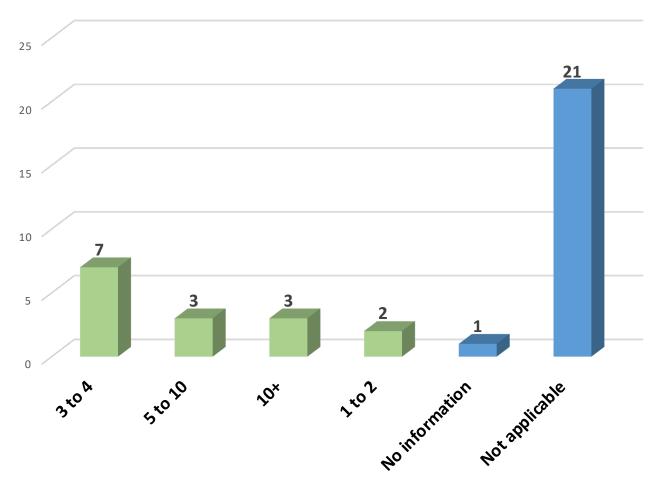

## In case the organisation is an association/umbrella, how many of your member organisations are headed by a woman?

Has there been a woman heading the organisation in the past?

If YES, how many women have been heading the organisation since its establishment?