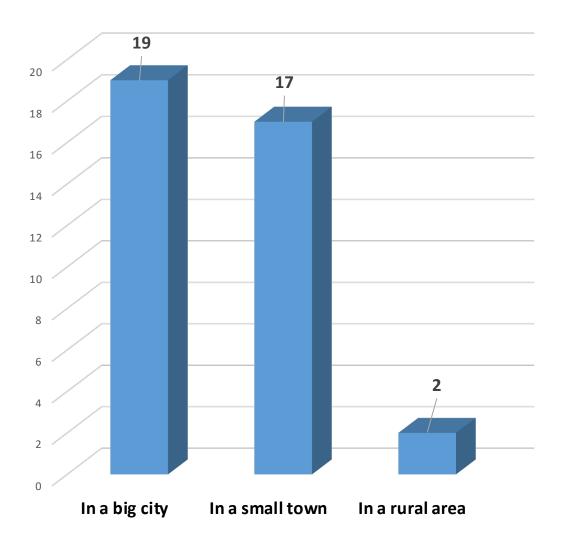

# WOMEN OF MINORITIES PROJECT PRESENTATION OF SURVEY RESULTS

Dr Zora Popova, FUEN Scientific Consultant



#### **Countries Represented in the Survey**



Completed surveys: 60 Analysed surveys: 38 Kazakhstan: 3+22

#### Location



#### **Years of existance**



### **Organisations by type**



### Members in umbrella organisations



#### **Areas of Activity**



### Is the organisation currently headed by a woman?



## In case the organisation is an association/umbrella, how many of your member organisations are headed by a woman?



Has there been a woman heading the organisation in the past?



If YES, how many women have been heading the organisation since its establishment?



### Were there one or more women among the founders of the organisation?



#### Men/Women in Governing Bodies (Board of Directors/Presidium)



#### Men/Women at Leading Positions (Presidents, Directos, etc)



#### Men/Women at Operational Management Level (Head of Department)



#### **Men/Women in Permanent Staff**



### Awareness