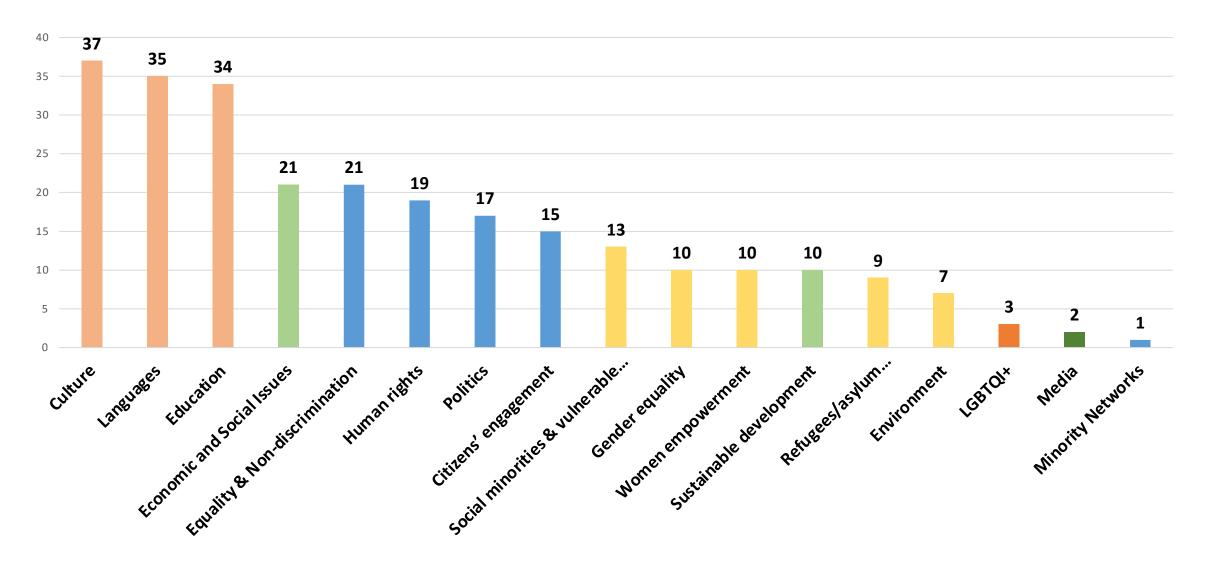

# WOMEN OF MINORITIES PROJECT PRESENTATION OF SURVEY RESULTS

Dr Zora Popova, FUEN Scientific Consultant



#### **Countries Represented in the Survey**



Completed surveys: 60 Analysed surveys: 38 Kazakhstan: 3+22

#### Location



#### **Years of existance**



### **Organisations by type**



### Members in umbrella organisations



#### **Areas of Activity**



### Is the organisation currently headed by a woman?



## In case the organisation is an association/umbrella, how many of your member organisations are headed by a woman?



Has there been a woman heading the organisation in the past?



If YES, how many women have been heading the organisation since its establishment?



### Were there one or more women among the founders of the organisation?



#### Men/Women in Governing Bodies (Board of Directors/Presidium)



#### Men/Women at Leading Positions (Presidents, Directos, etc)



#### Men/Women at Operational Management Level (Head of Department)



#### **Men/Women in Permanent Staff**



### Awareness of National Legislation regarding Gender-Equality



### Awareness of National Institutions Promoting/Protecting Gender Equality



Aw