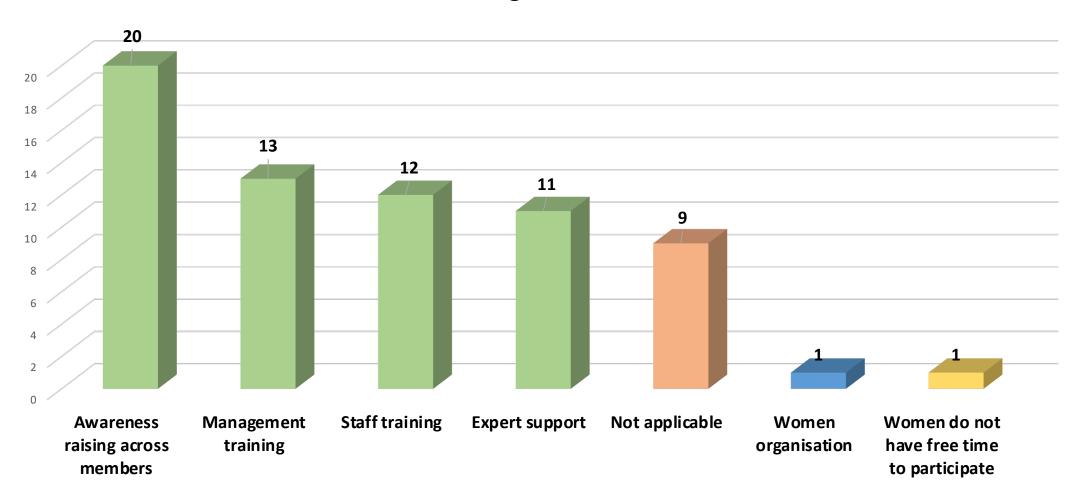

gender equality?



### Does the organisation provide staff-training on gender equality?



### Gender equality is a horizontal priority for the organisation



### Women are a target group in the regular programmes/activities of the organisation



### Some current/past projects address issues related to gender equality



### The organisation has at least one project with a special focus on women



### Disaggregated data on sex, gender and age of participants in project activities/events is collected



### Qualitative indicators on gender equality are used



### Is there a gender balance?



## It is important for the organisation to improve its gender equality policies and practices?



### What are the reasons for the lack of gender balance?



#### What training would be needed?



### Would your organisation be interested to get involved?



#### **Challenges to Women's Equality**



#### **Possible Solutions**





### WHAT'S NEXT?

# Thank you for the attention – the floor is yours!