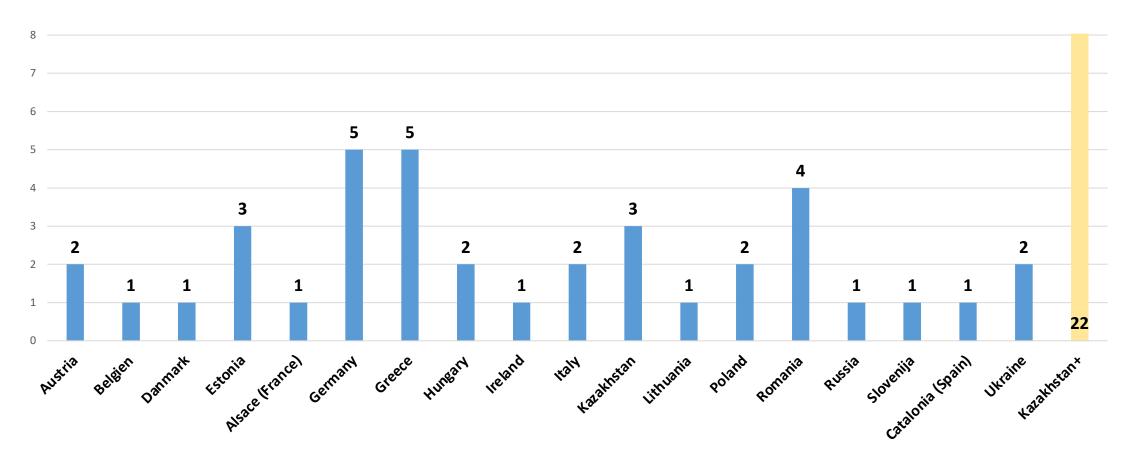

#### **Countries Represented in the Survey**

Completed surveys: 60 Analysed surveys: 38 Kazakhstan: 3+22