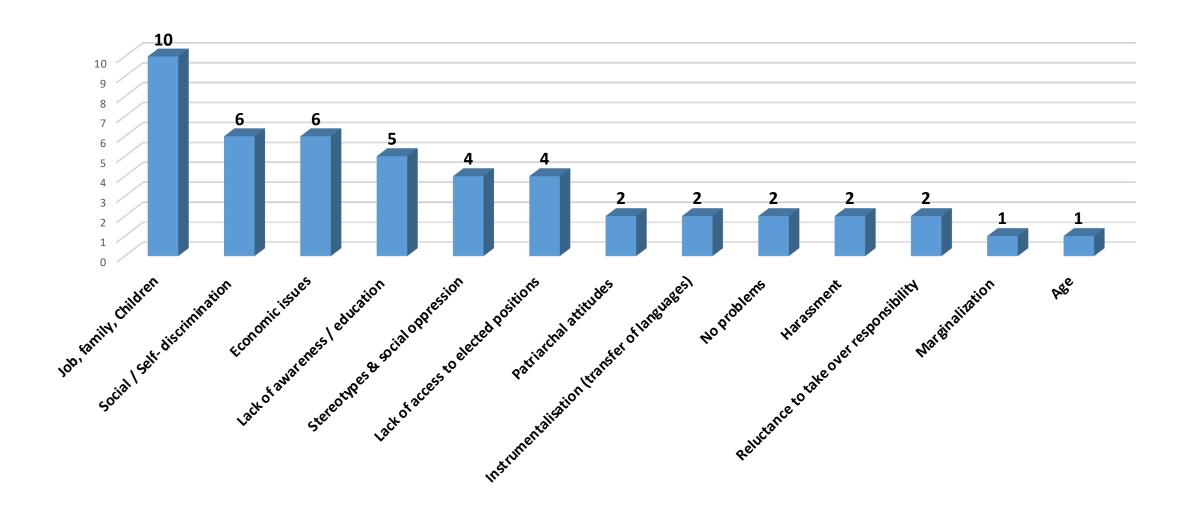

quality is a horizontal priority for the organisation



### Women are a target group in the regular programmes/activities of the organisation



### Some current/past projects address issues related to gender equality



### The organisation has at least one project with a special focus on women



### Disaggregated data on sex, gender and age of participants in project activities/events is collected



### Qualitative indicators on gender equality are used



### Is there a gender balance?



## It is important for the organisation to improve its gender equality policies and practices?



### What are the reasons for the lack of gender balance?



#### What training would be needed?



### Would your organisation be interested to get involved?



#### **Challenges to Women's Equality**



#### **Possible Solutions**





### WHAT'S NEXT?

# Thank you for the attention – the floor is yours!