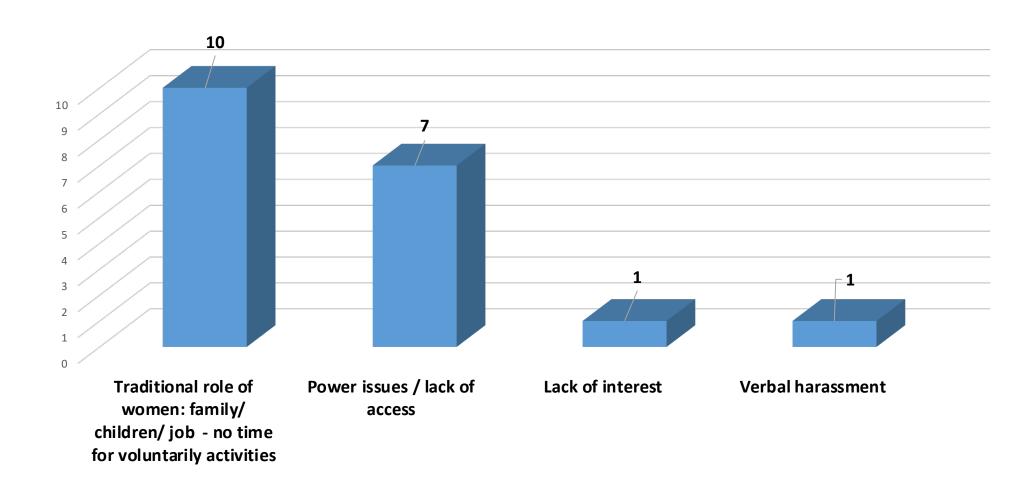

eveloped any plan for implementation of gender equality?



### Does the organisation provide staff-training on gender equality?



### Gender equality is a horizontal priority for the organisation



### Women are a target group in the regular programmes/activities of the organisation



### Some current/past projects address issues related to gender equality



### The organisation has at least one project with a special focus on women



### Disaggregated data on sex, gender and age of participants in project activities/events is collected



### Qualitative indicators on gender equality are used



### Is there a gender balance?



## It is important for the organisation to improve its gender equality policies and practices?



### What are the reasons for the lack of gender balance?



#### What training would be needed?



### Would your organisation be interested to get involved?



#### **Challenges to Women's Equality**



#### **Possible Solutions**





### WHAT'S NEXT?

# Thank you for the attention – the floor is yours!