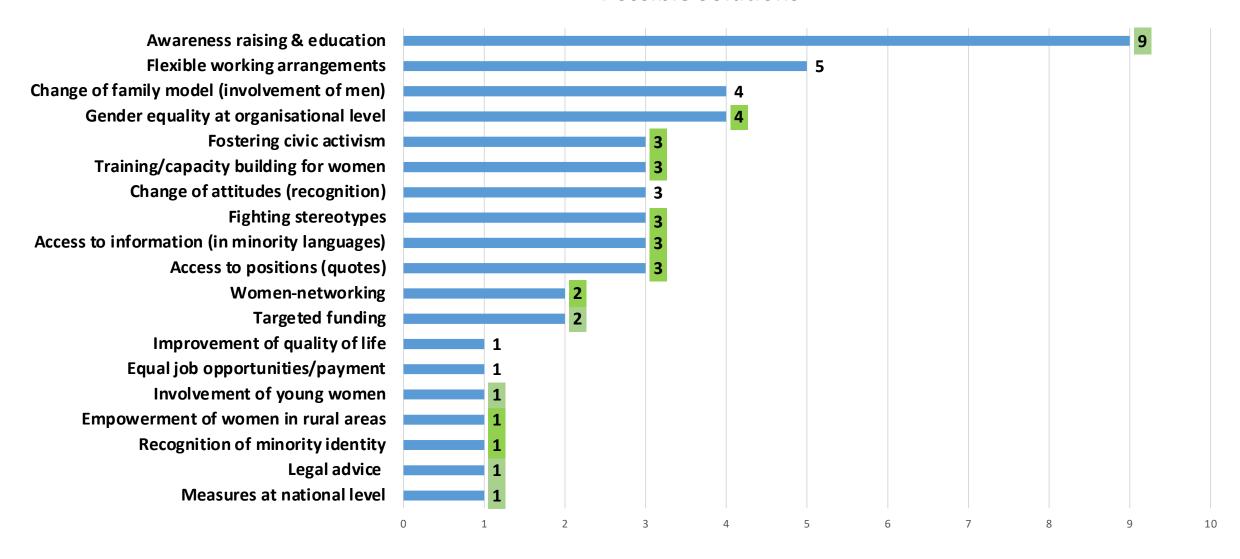

y for the organisation



### Women are a target group in the regular programmes/activities of the organisation



### Some current/past projects address issues related to gender equality



### The organisation has at least one project with a special focus on women



### Disaggregated data on sex, gender and age of participants in project activities/events is collected



### Qualitative indicators on gender equality are used



### Is there a gender balance?



## It is important for the organisation to improve its gender equality policies and practices?



### What are the reasons for the lack of gender balance?



#### What training would be needed?



### Would your organisation be interested to get involved?



#### **Challenges to Women's Equality**



#### **Possible Solutions**





### WHAT'S NEXT?

# Thank you for the attention – the floor is yours!