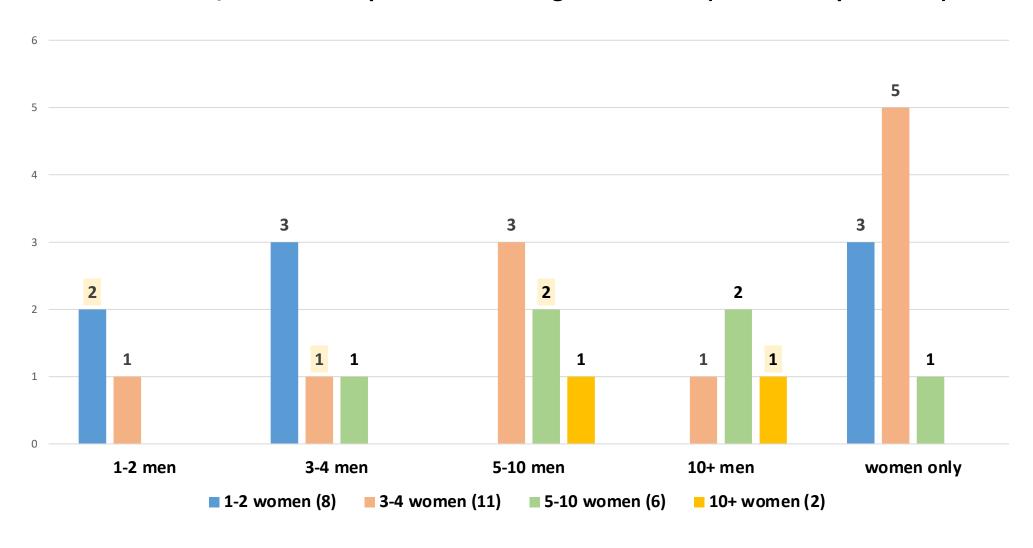

0 Analysed surveys: 38 Kazakhstan: 3+22

#### Location



#### **Years of existance**



### **Organisations by type**



### Members in umbrella organisations



#### **Areas of Activity**



### Is the organisation currently headed by a woman?



## In case the organisation is an association/umbrella, how many of your member organisations are headed by a woman?



Has there been a woman heading the organisation in the past?



If YES, how many women have been heading the organisation since its establishment?



### Were there one or more women among the founders of the organisation?



#### Men/Women in Governing Bodies (Board of Directors/Presidium)



#### Men/Women at Leading Positions (Presidents, Directos, etc)



#### Men/Women at Operational Management Level (Head of Department)



#### **Men/Women in Permanent Staff**



### Awareness of National Legislation regarding Gender-Equality



### Awareness of National Institutions Promoting/Protecting Gender Equality



Awareness of European & International Legislation regarding Gender-Equality



## Awareness of European & International Institutions Promoting/Protecting Gender Equality



### Does your organisation have a written gender equality policy document?



### Does the organisation have functioning gender equality rules and procedures?



## Does the organisation have structures to monitor/control implementation of gender equality rules and procedures?



### Has the organisation developed any plan for implementation of gender equality?



### Does the organisation provide staff-training on gender equality?